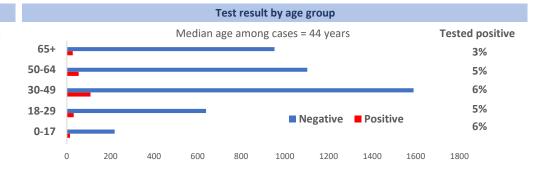

#### Calls volume to the hotline

**14-Jul 13-Jul Change since 13-Jul** 246 233 ▲ 13

Calls completed from March 5-Jul 14, 2020

4997 total calls

38 average per day

Positive test result by age group over time