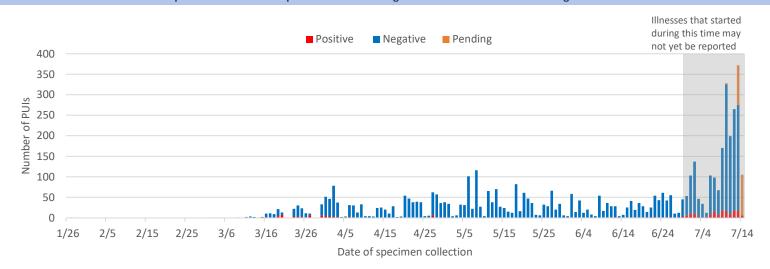

### Sample collection dates of persons under investigation for COVID-19 in the U.S. Virgin Islands