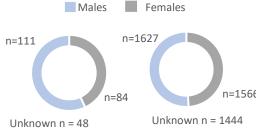

#### Test result among males and females

Tested positive Tested negative

|    | 450 |     |      |               |     |       |      |       |      |       |     |      | during th | that started<br>is time may<br>e reported |
|----|-----|-----|------|---------------|-----|-------|------|-------|------|-------|-----|------|-----------|-------------------------------------------|
|    | 150 |     |      | <b>-</b> 0-17 | _   | 18-29 |      | 30-49 |      | 50-64 | ≥   | £65  |           |                                           |
| 66 | 100 |     |      |               |     |       |      |       |      |       |     |      |           |                                           |
|    | 50  |     |      |               |     |       |      |       |      |       |     |      | ار        |                                           |
|    | 0   | _   |      |               |     |       |      | =     |      |       |     | =    |           |                                           |
|    |     | 3/9 | 3/19 | 3/29          | 4/8 | 4/18  | 4/28 | 5/8   | 5/18 | 5/28  | 6/7 | 6/17 | 6/27      | 7/7                                       |