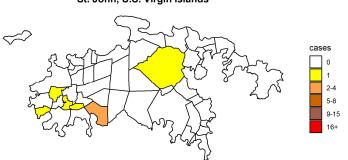

| COVID-19 Confirmed Cases      |
|-------------------------------|
| St. John, U.S. Virgin Islands |
|                               |

| STJ positive status |   |  |  |
|---------------------|---|--|--|
| Active              | 5 |  |  |
| Recovered           | 4 |  |  |
| Fatality            | 0 |  |  |

| St. John |        |        |            |  |  |  |
|----------|--------|--------|------------|--|--|--|
|          | 14-Jul | 13-Jul | Change     |  |  |  |
| Positive | 9      | 7      | <b>^</b> 2 |  |  |  |
| Negative | 146    | 144    | <b>^</b> 2 |  |  |  |
| Pending  | 1      | 4      | ▼ -3       |  |  |  |

| STJ risk factors    | 14-Jul | 13-Jul | Change     |  |
|---------------------|--------|--------|------------|--|
| Community           | 3      | 1      | <b>^</b> 2 |  |
| Close contact       | 0      | 0      | <b>•</b> 0 |  |
| Travel              | 5      | 5      | <b>♦</b> 0 |  |
| Under investigation | 1      | 1      | <b>•</b> 0 |  |