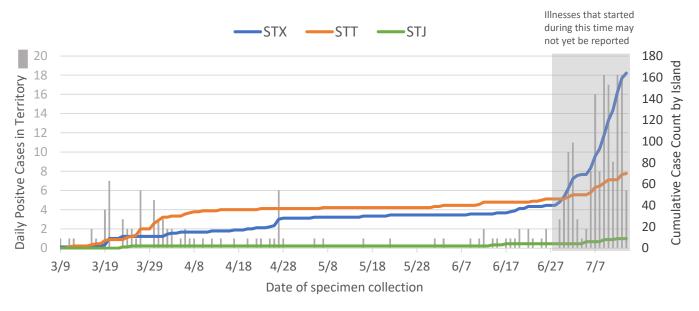

# Confirmed COVID-19 cases in the U.S. Virgin Islands, N=243

|          |        | St. Croi | х            |
|----------|--------|----------|--------------|
|          | 14-Jul | 13-Jul   | Change       |
| Positive | 164    | 148      | <b>1</b> 6   |
| Negative | 2907   | 2444     | <b>▲</b> 463 |
| Pending  | 81     | 51       | <b>▲</b> 30  |

Data as of July 14, 2020

Data as of July 14, 2020

| St. Thomas & Water Island |        |        |             |  |
|---------------------------|--------|--------|-------------|--|
|                           | 14-Jul | 13-Jul | Change      |  |
| Positive                  | 70     | 62     | <b>A</b> 8  |  |
| Negative                  | 1584   | 1496   | <b>A</b> 88 |  |
| Pending                   | 117    | 39     | <b>▲</b> 78 |  |

| St. John |        |        |            |  |  |  |
|----------|--------|--------|------------|--|--|--|
|          | 14-Jul | 13-Jul | Change     |  |  |  |
| Positive | 9      | 7      | <b>^</b> 2 |  |  |  |
| Negative | 146    | 144    | <b>^</b> 2 |  |  |  |
| Pending  | 1      | 4      | ▼ -3       |  |  |  |