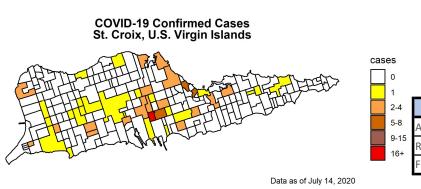

# Confirmed COVID-19 cases in the U.S. Virgin Islands, N=243

|          |        | St. Croi | х            |
|----------|--------|----------|--------------|
|          | 14-Jul | 13-Jul   | Change       |
| Positive | 164    | 148      | <b>1</b> 6   |
| Negative | 2907   | 2444     | <b>▲</b> 463 |
| Pending  | 81     | 51       | <b>▲</b> 30  |

| STX positive status |    |  |  |  |
|---------------------|----|--|--|--|
| Active              | 95 |  |  |  |
| Recovered           | 65 |  |  |  |
| Fatality            | 4  |  |  |  |

| STX risk factors    | 14-Jul | 13-Jul | Change     |
|---------------------|--------|--------|------------|
| Community           | 17     | 16     | <b>1</b>   |
| Close contact       | 52     | 50     | <b>^</b> 2 |
| Travel              | 28     | 27     | <b>1</b>   |
| Under investigation | 67     | 0      | <b>1</b> 2 |