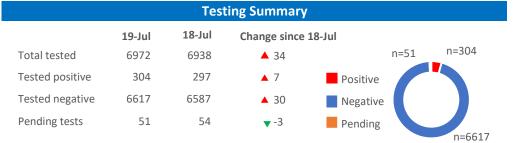

## Confirmed COVID-19 cases in the U.S. Virgin Islands, N=304

|          |        | St. Croi | x          |
|----------|--------|----------|------------|
|          | 19-Jul | 18-Jul   | Change     |
| Positive | 199    | 195      | <b>4</b> 4 |
| Negative | 4588   | 4590     | ▼ -2       |
| Pending  | 0      | 4        | ▼ -4       |