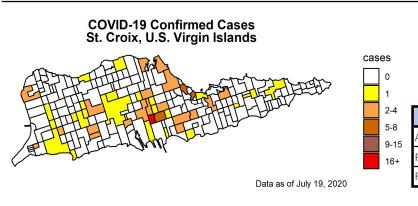

## Confirmed COVID-19 cases in the U.S. Virgin Islands, N=304

|          |        | St. Croi | x          |
|----------|--------|----------|------------|
|          | 19-Jul | 18-Jul   | Change     |
| Positive | 199    | 195      | <b>4</b> 4 |
| Negative | 4588   | 4590     | ▼ -2       |
| Pending  | 0      | 4        | ▼ -4       |

| STX positive sta | atus |
|------------------|------|
| Active           | 112  |
| Recovered        | 83   |
| Fatality         | 4    |

| STX risk factors    | 19-Jul | 18-Jul | Change   |
|---------------------|--------|--------|----------|
| Community           | 22     | 21     | <b>1</b> |
| Close contact       | 68     | 67     | <b>1</b> |
| Travel              | 32     | 31     | <b>1</b> |
| Under investigation | 77     | 0      | <b>1</b> |