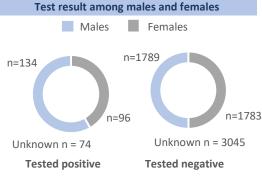

# VIDOH 2020 COVID-19 Response Report date: July 19, 2020



### **Contact Numbers: Hotline**

Informational Hotline (non-medical 8am-8pm)
Hosted by VITEMA: 340-715-6843

Potential PUIs only 8am-10pm STX: (340) 712-6299 STT/STJ: (340) 776-1519



# Calls volume to the hotline 19-Jul 18-Jul Change since 18-Jul 50 103 ▼-53

Calls completed from March 5-Jul 19, 2020
5700 total calls
42 average per day







| Current status of USVI positive cases |        |        |            |
|---------------------------------------|--------|--------|------------|
|                                       | 19-Jul | 18-Jul | Change     |
| Active                                | 163    | 156    | <b>A</b> 7 |
| Recovered                             | 135    | 135    | <b>•</b> 0 |
| Fatality                              | 6      | 6      | • 0        |

| USVI risk factors for transmission |     |  |
|------------------------------------|-----|--|
| Community transmission             | 54  |  |
| Close contact                      | 103 |  |
| Travel                             | 54  |  |
| Under investigation                | 93  |  |

| Clinical symptoms of positives | n  | %   |
|---------------------