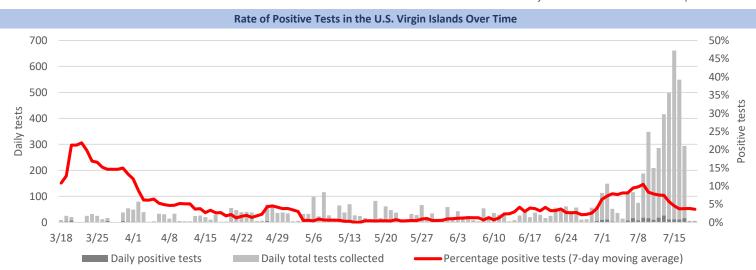

# Calls volume to the hotline 19-Jul 18-Jul Change since 18-Jul 50 103 ▼-53

Calls completed from March 5-Jul 19, 2020
5700 total calls
42 average per day

| Current status of USVI positive cases |        |        |            |
|---------------------------------------|--------|--------|------------|
|                                       | 19-Jul | 18-Jul | Change     |
| Active                                | 163    | 156    | <b>A</b> 7 |
| Recovered                             | 135    | 135    | <b>•</b> 0 |
| Fatality                              | 6      | 6      | • 0        |

## Confirmed COVID-19 cases in the U.S. Virgin Islands, N=304

|          |        | St. Croi | x          |
|----------|--------|----------|------------|
|          | 19-Jul | 18-Jul   | Change     |
| Positive | 199    | 195      | <b>4</b> 4 |
| Negative | 4588   | 4590     | ▼ -2       |
| Pending  | 0      | 4        | ▼ -4       |