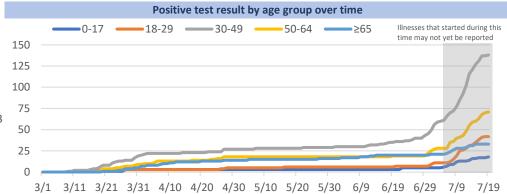

# VIDOH 2020 COVID-19 Response Report date: July 19, 2020



### **Contact Numbers: Hotline**

Informational Hotline (non-medical 8am-8pm)
Hosted by VITEMA: 340-715-6843

Potential PUIs only 8am-10pm STX: (340) 712-6299 STT/STJ: (340) 776-1519



# Calls volume to the hotline 19-Jul 18-Jul Change since 18-Jul 50 103 ▼-53

Calls completed from March 5-Jul 19, 2020
5700 total calls
42 average per day







| Current status of USVI positive cases |        |        |            |
|---------------------------------------|--------|--------|------------|
|                                       | 19-Jul | 18-Jul | Change     |
| Active                                | 163    | 156    | <b>A</b> 7 |
| Recovered                             | 135    | 135    | <b>•</b> 0 |
| Fatality                              | 6      | 6      | • 0        |

| USVI risk factors for transmission |     |  |
|------------------------------------|-----|--|
| Community transmission             | 54  |  |
| Close contact                      | 103 |  |
| Travel                             | 54  |  |
| Under investigation                | 93  |  |

| Clinical symptoms of positives | n  | %   |
|-----------------------