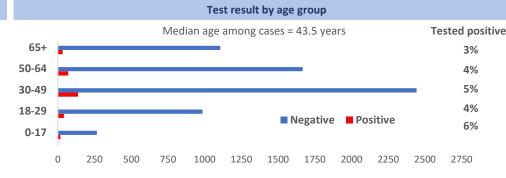

# VIDOH 2020 COVID-19 Response Report date: July 19, 2020



### **Contact Numbers: Hotline**

Informational Hotline (non-medical 8am-8pm)
Hosted by VITEMA: 340-715-6843

Potential PUIs only 8am-10pm STX: (340) 712-6299 STT/STJ: (340) 776-1519



# Calls volume to the hotline 19-Jul 18-Jul Change since 18-Jul 50 103 ▼-53

Calls completed from March 5-Jul 19, 2020
5700 total calls
42 average per day







| Current status of USVI positive cases |        |        |            |
|---------------------------------------|--------|--------|------------|
|                                       | 19-Jul | 18-Jul | Change     |
| Active                                | 163    | 156    | <b>A</b> 7 |
| Recovered                             | 135    | 135    | <b>•</b> 0 |
| Fatality                              | 6      | 6      | • 0        |

| USVI risk factors for transmission |     |  |
|------------------------------------|-----|--|
| Community transmission             | 54  |  |
| Close contact                      | 103 |  |
| Travel                             | 54  |  |
| Under investigation                | 93  |  |

| Clinical symptoms of positives | n  | %   |
|-------------------