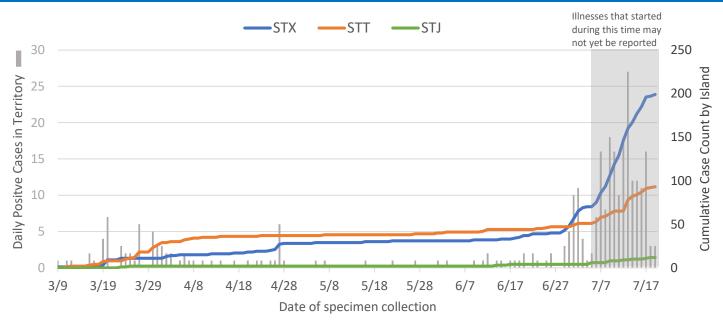

## Confirmed COVID-19 cases in the U.S. Virgin Islands, N=304

|          |        | St. Croi | x          |
|----------|--------|----------|------------|
|          | 19-Jul | 18-Jul   | Change     |
| Positive | 199    | 195      | <b>4</b> 4 |
| Negative | 4588   | 4590     | ▼ -2       |
| Pending  | 0      | 4        | ▼ -4       |

# COVID-19 Confirmed Cases St. Thomas, U.S. Virgin Islands cases 0 1 2-4 5-8 9-15 16+

|          | St. Th | omas & Wa | ater Island |
|----------|--------|-----------|-------------|
|          | 19-Jul | 18-Jul    | Change      |
| Positive | 93     | 90        | <b>A</b> 3  |
| Negative | 1848   | 1845      | <b>A</b> 3  |
| Pending  | 48     | 48        | • 0         |

Data as of July 19, 2020

|          |        | St. Johr | n           |
|----------|--------|----------|-------------|
|          | 19-Jul | 18-Jul   | Change      |
| Positive | 12     | 12       | • 0         |
| Negative | 181    | 152      | <b>▲</b> 29 |
| Pending  | 3      | 2        | <b>1</b>    |